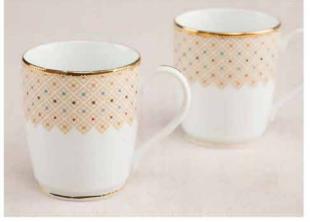

# Nonitake

# HEARTH

COLLECTION



#### PETITE FLEUR

M631











# VILLE DE LUMIERE

M632











#### GOLDEN CHINTZ

M633











#### MONARCH GOLD

M634











#### MONARCH PLATINUM

M635











# VILLE DE PLATINE

M658











# PEACH VALLEY

M659











#### QUEEN'S FOUNTAIN

M660











#### WINTER SONATA M661













# 37 pc Dinner set includes:

8 Dinner plates

8 Half plates

8 Katoris

8 Soup bowls

2 Serving bowls

2 Small serving bowls

1 oval platter

# 21 pc Dinner set includes:

6 Dinner plates

6 Half plates

6 Katoris

2 Serving bowls

1 oval platter

#### Tea set includes:

6 cups

6 saucers

### Coffee mugs set includes:

6 Coffee mugs

# Milk mugs set includes:

2 Milk mugs

# Single pc Milk mug:

1 Milk mug



#### Inter Asia Private limited

Unit of Chit Chat Food Products Private Limited

No 557, 1st