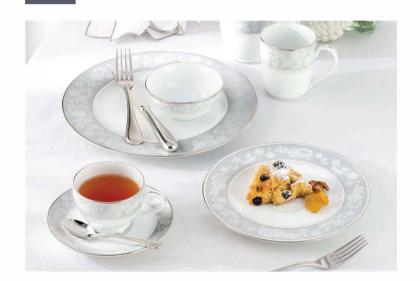

#### MONARCH PLATINUM

M635

# 37 pc Dinner set includes:

8 Dinner plates

8 Half plates

8 Katoris

8 Soup bowls

2 Serving bowls

2 Small serving bowls

1 oval platter

# 21 pc Dinner set includes:

6 Dinner plates

6 Half plates

6 Katoris

2 Serving bowls

1 oval platter

#### Tea set includes:

6 cups

6 saucers