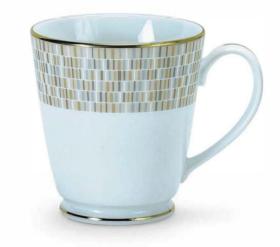

# Nonitake

# HEARTH

COLLECTION



#### PETITE FLEUR

M631











# VILLE DE LUMIERE

M632











#### GOLDEN CHINTZ

M633











#### MONARCH GOLD

M634











#### MONARCH PLATINUM

M635











# VILLE DE PLATINE

M658











# PEACH VALLEY

M659











#### QUEEN'S FOUNTAIN

M660











#### WINTER SONATA M661













# 37 pc Dinner set includes:

8 Dinner plates

8 Half plates

8 Katoris

8 Soup bowls

2 Serving bowls

2 Small serving bowls

1 oval platter

# 21 pc Dinner set includes:

6 Dinner plates

6 Half plates

6 Katoris

2 Serving bowls

1 oval platter

#### Tea set includes:

6 cups

6 saucers

### Coffee mugs set includes:

6 Coffee mugs

# Milk mugs set includes:

2 Milk mugs

# Single pc Milk mug:

1 Milk mug



#### Inter Asia Private limited

Unit of Chit Chat Food Products Private Limited

No 557, 1st Floor Chit Chat building,

Opposite