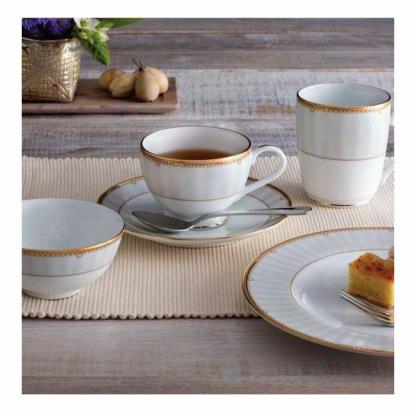

#### MONARCH GOLD

M634

#### Tea set includes:

6 cups

6 saucers

### Coffee mugs set includes:

6 Coffee mugs