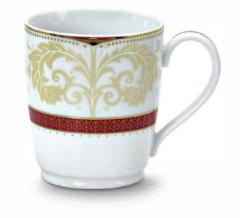

# Nonitake

# HEARTH

COLLECTION



#### PETITE FLEUR

M631











# VILLE DE LUMIERE

M632











#### GOLDEN CHINTZ

M633











#### MONARCH GOLD

M634











#### MONARCH PLATINUM

M635











# VILLE DE PLATINE

M658











# PEACH VALLEY

M659











#### QUEEN'S FOUNTAIN

M660











#### WINTER SONATA M661













# 37 pc Dinner set includes:

8 Dinner plates

8 Half plates

8 Katoris

8 Soup bowls

2 Serving bowls

2 Small serving bowls

1 oval platter

# 21 pc Dinner set includes:

6 Dinner plates

6 Half plates

6 Katoris

2 Serving bowls

1 oval platter

#### Tea set includes:

6 cups

6 saucers

### Coffee mugs set includes:

6 Coffee mugs

# Milk mugs set includes:

2 Milk mugs

# Single pc Milk mug:

1 Milk mug



#### Inter Asia Private limited

Unit of Chit Chat Food Products Private Limited

No 557, 1st Floor Chit Chat building,

Opposite to AGS Office &

Hyatt Regency, Teynampet,

Chennai, Tamil Nadu 600018

+91 93819 55500 044- 4264 9355