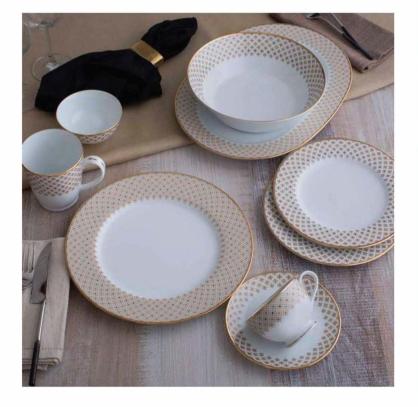

# 37 pc Dinner set includes:

8 Dinner plates

8 Half plates

8 Katoris

8 Soup bowls

2 Serving bowls

2 Small serving bowls

1 oval platter

# 21 pc Dinner set includes:

6 Dinner plates

6 Half plates

6 Katoris

2 Serving bowls

1 oval platter