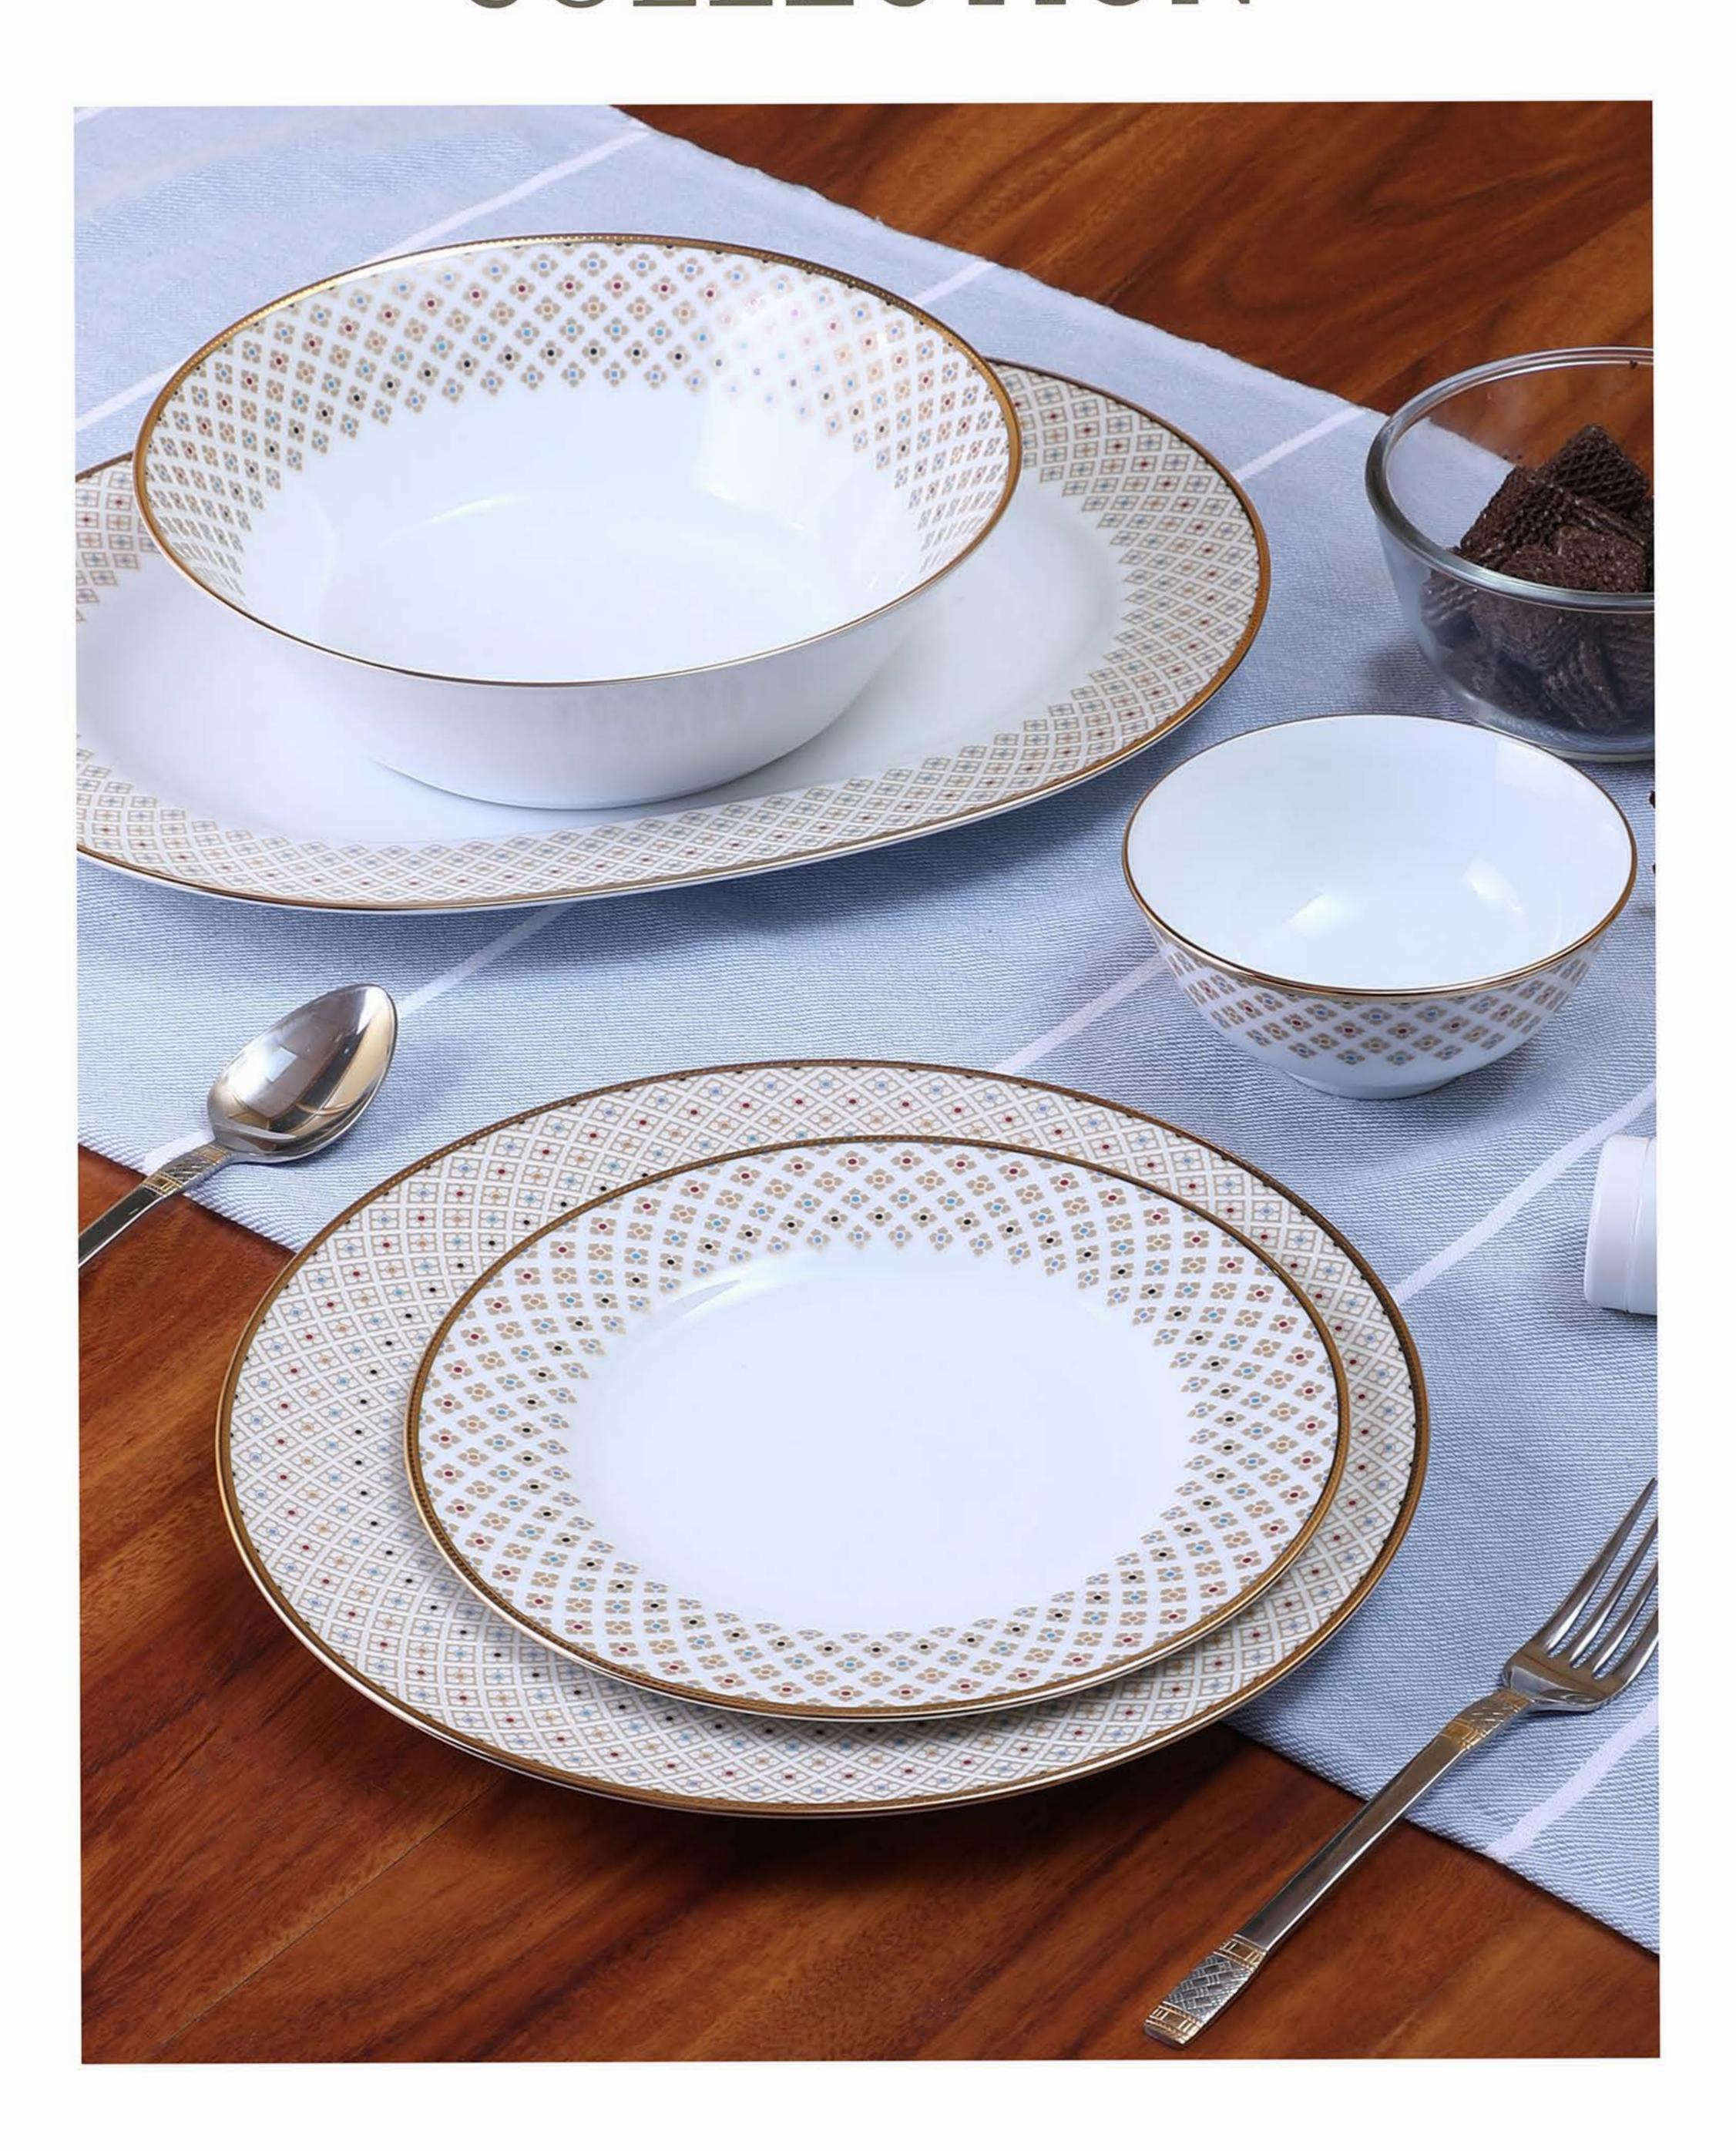

# HEARTH

COLLECTION

# 37 pc Dinner set includes:

8 Dinner plates

8 Half plates

8 Katoris

8 Soup bowls

2 Serving bowls

2 Small serving bowls

1 oval platter

# 21 pc Dinner set includes:

6 Dinner plates

6 Half plates

6 Katoris

2 Serving bowls

1 oval platter