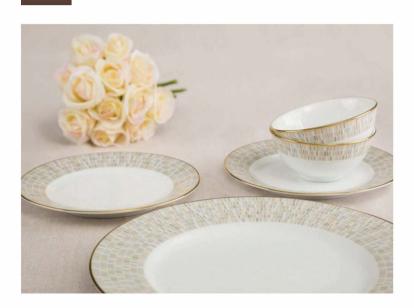

# 37 pc Dinner set includes:

8 Dinner plates

8 Half plates

8 Katoris

8 Soup bowls

2 Serving bowls

2 Small serving bowls

1 oval platter

# 21 pc Dinner set includes:

6 Dinner plates

6 Half plates

6 Katoris

2 Serving bowls

1 oval platter