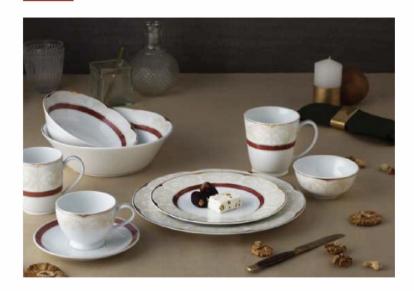

# 37 pc Dinner set includes:

8 Dinner plates

8 Half plates

8 Katoris

8 Soup bowls

2 Serving bowls

2 Small serving bowls

1 oval platter

# 21 pc Dinner set includes:

6 Dinner plates

6 Half plates

6 Katoris

2 Serving bowls

1 oval platter