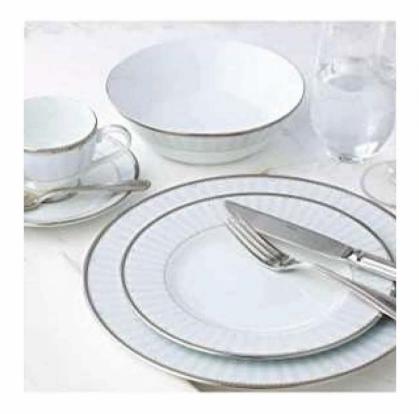

# 37 pc Dinner set includes:

8 Dinner plates

8 Half plates

8 Katoris

8 Soup bowls

2 Serving bowls

2 Small serving bowls

1 oval platter

# 21 pc Dinner set includes:

6 Dinner plates

6 Half plates

6 Katoris

2 Serving bowls

1 oval platter