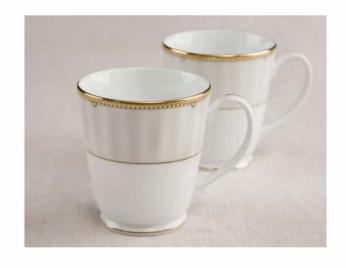

# Nonitake

# HEARTH

COLLECTION



#### PETITE FLEUR

M631











# VILLE DE LUMIERE

M632











#### GOLDEN CHINTZ

M633











#### MONARCH GOLD

M634











#### MONARCH PLATINUM

M635











# VILLE DE PLATINE

M658











# PEACH VALLEY

M659











#### QUEEN'S FOUNTAIN

M660











#### WINTER SONATA M661













# 37 pc Dinner set includes:

8 Dinner plates

8 Half plates

8 Katoris

8 Soup bowls

2 Serving bowls

2 Small serving bowls

1 oval platter

# 21 pc Dinner set includes:

6 Dinner plates

6 Half plates

6 Katoris

2 Serving bowls

1 oval platter

#### Tea set includes:

6 cups

6 saucers

### Coffee mugs set includes:

6 Coffee mugs

# Milk mugs set includes:

2 Milk mugs

# Single pc Milk mug:

1 Milk mug



#### Inter Asia Private limited

Unit of Chit Chat Food Products Private Limited

No 557, 1st Floor Chit Chat building,

Opposite to AGS Office &

Hyatt Regency, Teynampet,

Chennai, Tamil Nad