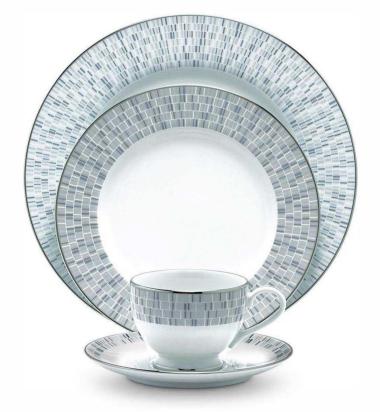

# Nonitake

# HEARTH

COLLECTION



#### PETITE FLEUR

M631











# VILLE DE LUMIERE

M632











#### GOLDEN CHINTZ

M633











#### MONARCH GOLD

M634











#### MONARCH PLATINUM

M635











# VILLE DE PLATINE

M658











# PEACH VALLEY

M659











#### QUEEN'S FOUNTAIN

M660











#### WINTER SONATA M661













# 37 pc Dinner set includes:

8 Dinner plates

8 Half plates

8 Katoris

8 Soup bowls

2 Serving bowls

2 Small serving bowls

1 oval platter

# 21 pc Dinner set includes:

6 Dinner plates

6 Half plates

6 Katoris

2 Serving bowls

1 oval platter

#### Tea set includes:

6 cups

6 saucers

### Coffee mugs set includes:

6 Coffee mugs

# Milk mugs set includes:

2 Milk mugs

# Single pc Milk mug:

1 Milk mug



#### Inter Asia Private limited

Unit of Chit Chat Food Products Private Limited

No 557, 1st Floor Chit Chat building,

Opposite to AGS Office &

Hyatt Regency, Teynampet,

Chennai, Tamil Nadu 600018

+91 93819 55500 044- 4264 9355