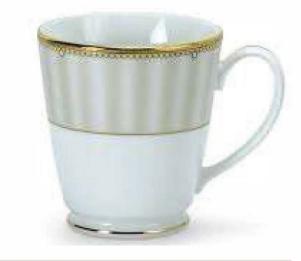

# Nonitake

# HEARTH

COLLECTION



#### PETITE FLEUR

M631











# VILLE DE LUMIERE

M632











#### GOLDEN CHINTZ

M633











#### MONARCH GOLD

M634











#### MONARCH PLATINUM

M635











# VILLE DE PLATINE

M658











# PEACH VALLEY

M659











#### QUEEN'S FOUNTAIN

M660











#### WINTER SONATA M661













# 37 pc Dinner set includes:

8 Dinner plates

8 Half plates

8 Katoris

8 Soup bowls

2 Serving bowls

2 Small serving bowls

1 oval platter

# 21 pc Dinner set includes:

6 Dinner plates

6 Half plates

6 Katoris

2 Serving bowls

1 oval platter

#### Tea set includes:

6 cups

6 saucers

### Coffee mugs set includes:

6 Coffee mugs

# Milk mugs set includes:

2 Milk mugs

# Single pc Milk mug:

1 Milk mug



#### Inter Asia Private limited

Unit of Chit Chat Food Products Private Limited

No 557, 1st Floor Chit Chat building,

Opposite to AGS Office &

Hyatt Regency, Teynampet,

Chennai, Tamil Nadu 600018