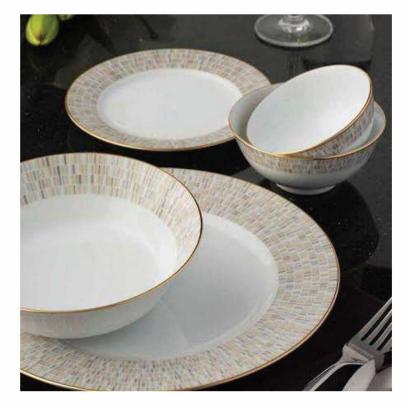

# 37 pc Dinner set includes:

8 Dinner plates

8 Half plates

8 Katoris

8 Soup bowls

2 Serving bowls

2 Small serving bowls

1 oval platter

# 21 pc Dinner set includes:

6 Dinner plates

6 Half plates

6 Katoris

2 Serving bowls

1 oval platter