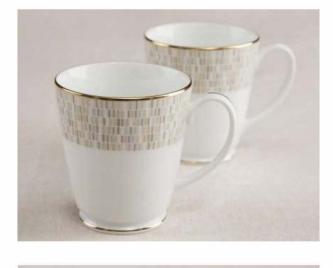

# Nonitake

# HEARTH

COLLECTION



#### PETITE FLEUR

M631











# VILLE DE LUMIERE

M632











#### GOLDEN CHINTZ

M633











#### MONARCH GOLD

M634











#### MONARCH PLATINUM

M635











# VILLE DE PLATINE

M658











# PEACH VALLEY

M659











#### QUEEN'S FOUNTAIN

M660











#### WINTER SONATA M661













# 37 pc Dinner set includes:

8 Dinner plates

8 Half plates

8 Katoris

8 Soup bowls

2 Serving bowls

2 Small serving bowls

1 oval platter

# 21 pc Dinner set includes:

6 Dinner plates

6 Half plates

6 Katoris

2 Serving bowls

1 oval platter

#### Tea set includes:

6 cups

6 saucers

### Coffee mugs set includes:

6 Coffee mugs

# Milk mugs set includes:

2 Milk mugs

# Single pc Milk mug:

1 Milk mug



#### Inter Asia Private limited

Unit of Chit Chat Food Products Private Limited

No 557, 1st Floor Chit Chat building,