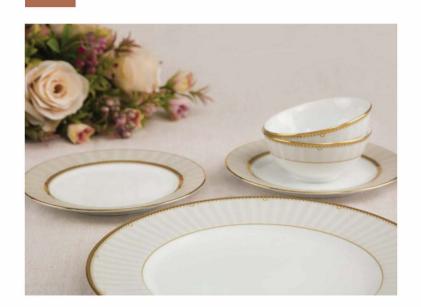

# 37 pc Dinner set includes:

8 Dinner plates

8 Half plates

8 Katoris

8 Soup bowls

2 Serving bowls

2 Small serving bowls

1 oval platter

# 21 pc Dinner set includes:

6 Dinner plates

6 Half plates

6 Katoris

2 Serving bowls

1 oval platter