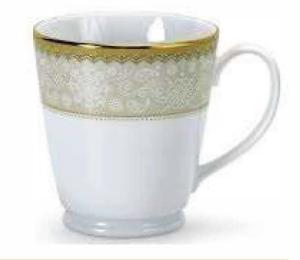

# Nonitake

# HEARTH

COLLECTION



#### PETITE FLEUR

M631











# VILLE DE LUMIERE

M632











#### GOLDEN CHINTZ

M633











#### MONARCH GOLD

M634











#### MONARCH PLATINUM

M635











# VILLE DE PLATINE

M658











# PEACH VALLEY

M659











#### QUEEN'S FOUNTAIN

M660











#### WINTER SONATA M661













# 37 pc Dinner set includes:

8 Dinner plates

8 Half plates

8 Katoris

8 Soup bowls

2 Serving bowls

2 Small serving bowls

1 oval platter

# 21 pc Dinner set includes:

6 Dinner plates

6 Half plates

6 Katoris

2 Serving bowls

1 oval platter

#### Tea set includes:

6 cups

6 saucers

### Coffee mugs set includes:

6 Coffee mugs

# Milk mugs set includes:

2 Milk mugs

# Single pc Milk mug:

1 Milk mug



#### Inter Asia Private limited

Unit of Chit Chat Food Products Private Limited

No 557, 1st Floor Chit Chat building,

Opposite to AGS Office &

Hyatt Regency, Tey