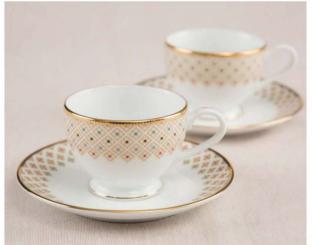

# Nonitake

# HEARTH

COLLECTION



#### PETITE FLEUR

M631











# VILLE DE LUMIERE

M632











#### GOLDEN CHINTZ

M633











#### MONARCH GOLD

M634











#### MONARCH PLATINUM

M635











# VILLE DE PLATINE

M658











# PEACH VALLEY

M659











#### QUEEN'S FOUNTAIN

M660











#### WINTER SONATA M661













# 37 pc Dinner set includes:

8 Dinner plates

8 Half plates

8 Katoris

8 Soup bowls

2 Serving bowls

2 Small serving bowls

1 oval platter

# 21 pc Dinner set includes:

6 Dinner plates

6 Half plates

6 Katoris

2 Serving bowls

1 oval platter

#### Tea set includes:

6 cups

6 saucers

### Coffee mugs set includes:

6 Coffee mugs

# Milk mugs set includes:

2 Milk mugs

# Single pc Milk mug:

1 Milk mug



#### Inter Asia Private limited

Unit of Chit Chat Food Products Private Limited

No 557,