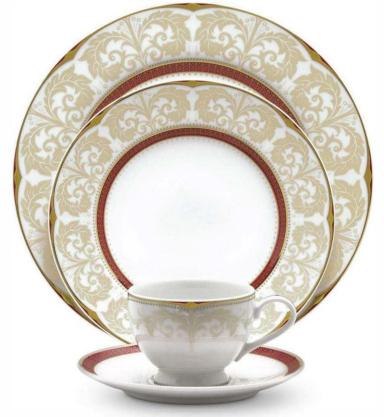

# Nonitake

# HEARTH

COLLECTION



#### PETITE FLEUR

M631











# VILLE DE LUMIERE

M632











#### GOLDEN CHINTZ

M633











#### MONARCH GOLD

M634











#### MONARCH PLATINUM

M635











# VILLE DE PLATINE

M658











# PEACH VALLEY

M659











#### QUEEN'S FOUNTAIN

M660











#### WINTER SONATA M661













# 37 pc Dinner set includes:

8 Dinner plates

8 Half plates

8 Katoris

8 Soup bowls

2 Serving bowls

2 Small serving bowls

1 oval platter

# 21 pc Dinner set includes:

6 Dinner plates

6 Half plates

6 Katoris

2 Serving bowls

1 oval platter

#### Tea set includes:

6 cups

6 saucers

### Coffee mugs set includes:

6 Coffee mugs

# Milk mugs set includes:

2 Milk mugs

# Single pc Milk mug:

1 Milk mug



#### Inter Asia Private limited

Unit of Chit Chat Food Products Private Limited

No 557, 1st Floor Chit Chat building,

Opposite to AGS Office &

Hyatt Regency, Teynampet,

Chennai, Tamil Nadu 600018

+91 93819 55500 044- 4264 9355