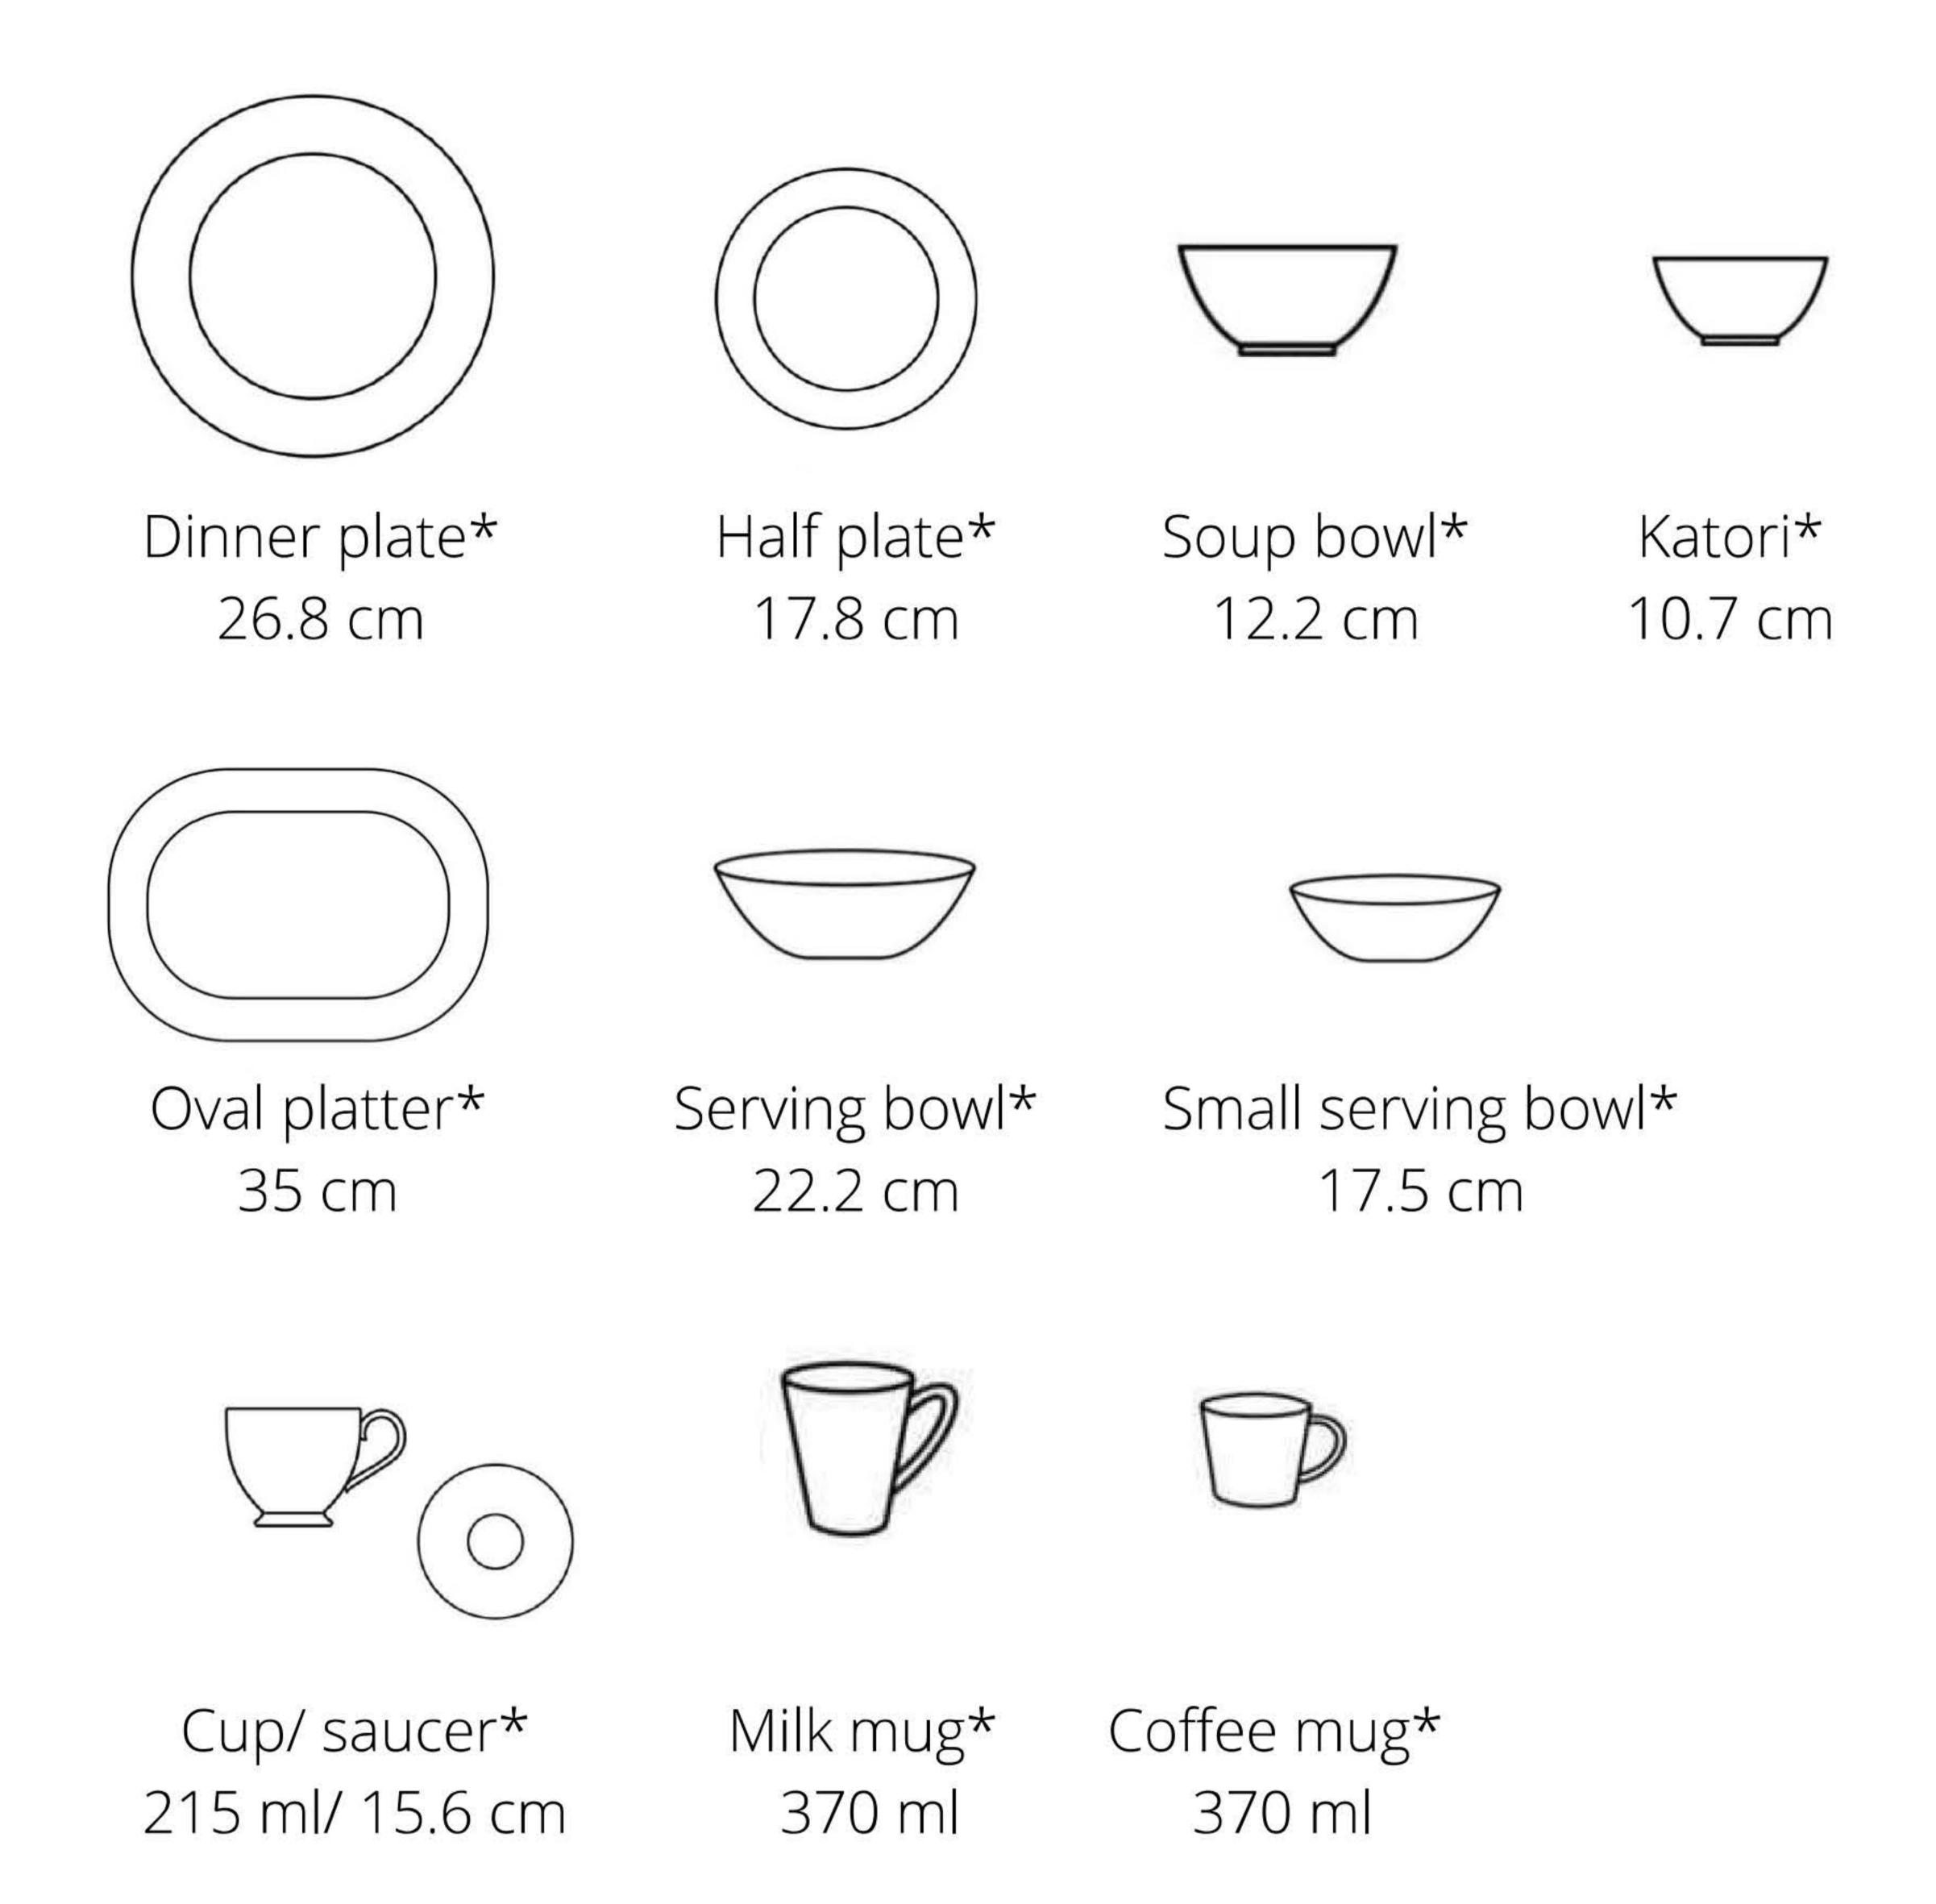

# 37 pc Dinner set includes:

8 Dinner plates

8 Half plates

8 Katoris

8 Soup bowls

2 Serving bowls

2 Small serving bowls

1 oval platter

# 21 pc Dinner set includes:

6 Dinner plates

6 Half plates

6 Katoris

2 Serving bowls

1 oval platter

#### Tea set includes:

6 cups

6 saucers

### Coffee mugs set includes:

6 Coffee mugs

# Milk mugs set includes:

2 Milk mugs

# Single pc Milk mug:

1 Milk mug