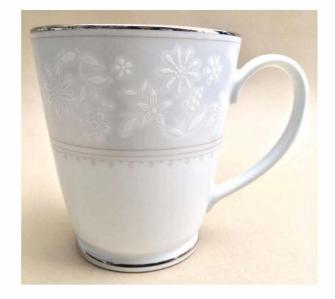

# Nonitake

# HEARTH

COLLECTION



#### PETITE FLEUR

M631











# VILLE DE LUMIERE

M632











#### GOLDEN CHINTZ

M633











#### MONARCH GOLD

M634











#### MONARCH PLATINUM

M635











# VILLE DE PLATINE

M658











# PEACH VALLEY

M659











#### QUEEN'S FOUNTAIN

M660











#### WINTER SONATA M661













# 37 pc Dinner set includes:

8 Dinner plates

8 Half plates

8 Katoris

8 Soup bowls

2 Serving bowls

2 Small serving bowls

1 oval platter

# 21 pc Dinner set includes:

6 Dinner plates

6 Half plates

6 Katoris

2 Serving bowls

1 oval platter

#### Tea set includes:

6 cups

6 saucers

### Coffee mugs set includes:

6 Coffee mugs

# Milk mugs set includes:

2 Milk mugs

# Single pc Milk mug:

1 Milk mug



#### Inter Asia Private limited

Unit of Chit Chat Food Products Private Limited

No 557, 1st Floor Chit Chat building,

Opposite to AGS Office &

Hyatt Regency, Teynampet,

Chennai, Tamil Nadu 600018

+91 93819 55500 044- 4264 9355